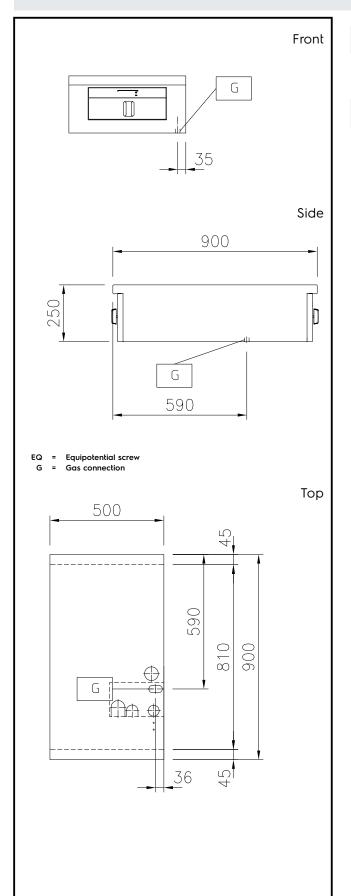

## Modular Cooking Range Line thermaline 90 - 2-Burner Gas Top, 2 Sides

Gas Gas Power: 20 kW Gas Type Option: Gas Inlet: 1/2" **Key Information:** External dimensions, Width: 500 mm 900 mm External dimensions, Depth: External dimensions, Height: 250 mm Net weight: 41 kg Configuration: Two-Side Operated;Top Front Burners Power: ISO 9001; ISO 14001 - kW **Back Burners Power:** 10 - 0 kW **Back Burners Dimension -**Ø 70 Front Burners Dimension -Ø 70