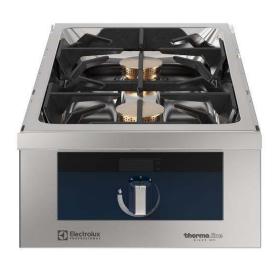

## Modular Cooking Range Line thermaline 90 - 2-Burner Gas Top, 2 Sides

| ITEM #  |  |
|---------|--|
| MODEL # |  |
|         |  |
| NAME #  |  |
| SIS #   |  |
| AIA#    |  |

589070 (MCGDACEOPO)

2-Burner gas Top, two-side operated

#### Item No.

Unit constructed according to DIN 18860\_2 with 20 mm drop nose top. Internal frame for heavy duty sturdiness in stainless steel. 2 mm top in 1.4301 (AISI 304). Flat surface construction, easily cleanable. THERMODUL connection system enables seamless worktop when units are connected and avoids soil penetrating. 2 gas burners with optimized combustion, flame failure device, thermocouple safety hand valve and protected pilot flame. Triple ring "flower" flame burners with anti-clogging design. Manual gas valves allow precise flame intensity control. Large pan support in cast iron with long center fins for various pan sizes. Deep flat spillage tray with rounded corners and drain hole. Metal knobs with embedded hygienic silicon "soft" grip enable easier handling and cleaning.

#### **Main Features**

- Flame failure device on each burner protects against gas leakage when accidental extinguishing of the flame occurs.
- Large sized pan support in cast iron with long center fins to allow the use of the largest down to the smallest pans.
- Manual gas valves allow precise control of the flame intensity between high and low positions.
- Pans can easily be moved from one area to another without lifting.
- All major components may be easily accessed from the front.
- THERMODUL connection system creates a seamless work top when units are connected to each other thus avoiding soil penetrating vital components and facilitating the removal of units in case of replacement or service.
- Metal knobs with embedded hygienic "softtouch" grip for easier handling and cleaning. The special design of the controls prevents infiltration of liquids or soil into vital components.
- Burners with optimized combustion. Triple ring flower flame burners with anti-clogging design.
- Patented Flower Flame burners that adjust to the size and form of the cookware (Patent EP2708813B1 and related family).

#### Construction

- Each burner equipped with thermocouple safety hand valve and protected pilot flame.
- 2 mm top in 1.4301 (AISI 304).
- Flat surface construction with minimal hidden areas to easily clean all surfaces
- Internal frame for heavy duty sturdiness in 1.4301 (AISI 304).
- IPx4 water protection.
- Unit constructed according to DIN 18860\_2 with 20 mm drop nose top.
- Unit constructed according to DIN 18860\_2 with 20 mm drop nose top and 70 mm recessed plinth.